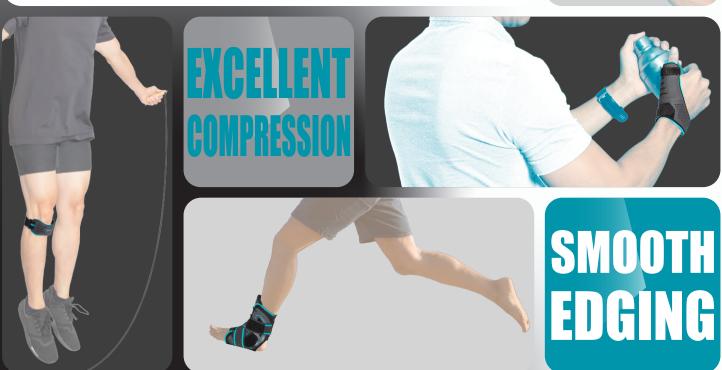

Anatomical-curved design fits and conforms to the human body alignment. It provides stable compression and protection on body as well.

Smooth edging decreases skin irritation and increases comfort through innovative heat pressing technology.