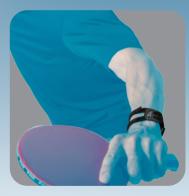

Using flexible Lycra or KPU materials for comfort and superior support by maintaining the shape of the brace.

**MELXP50** 

SIZE | S/M L/XL **MWRXP61**  SIZE | S M L

SIZE | Universal **MWRXP01**