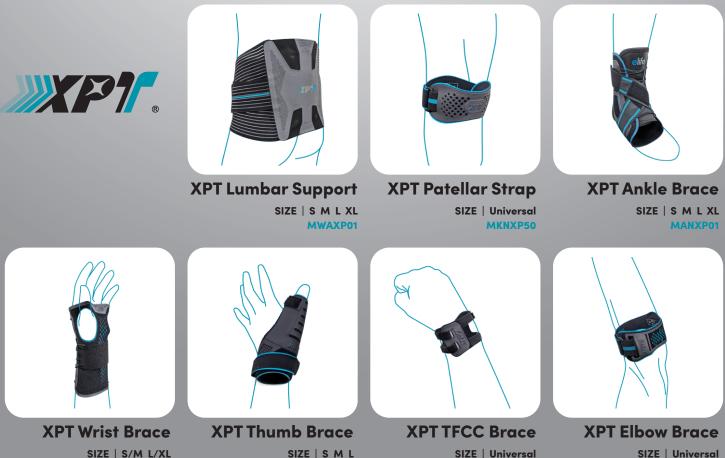

## elife elife

Based on exoskeletons, providing body stable support while maintaining comfort and mobility.

PATENT PENDING

R

**SERIES** 

XPT® SERIES are based on exoskeletons and provide stable body support while maintaining comfort and mobility.

Using flexible Lycra or KPU materials for comfort and superior support by maintaining the shape of the brace.

**MELXP50** 

SIZE | S/M L/XL **MWRXP61**  SIZE | S M L

SIZE | Universal **MWRXP01**