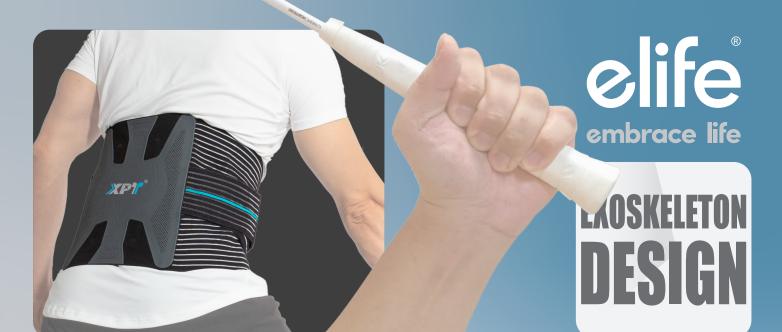

## elife elife

Based on exoskeletons, providing body stable support while maintaining comfort and mobility.

PATENT PENDING

R

**SERIES** 

XPT® SERIES are based on exoskeletons and provide stable body support while maintaining comfort and mobility.

XPT® SERIES utilizes innovative heat pressing technology to tightly and smoothly bond materials, reducing the protruding feeling of braces and preventing skin irritation on brace edges. This breakthrough technology makes XPT® SERIES braces the most comfortable and supportive option on the market, ideal for people with active lifestyles or those who require long-term brace wear.

Anatomical-curved design fits and conforms to the human body alignment. It provides stable compression and protection on body as well.

Smooth edging decreases skin irritation and increases comfort through innovative heat pressing technology.