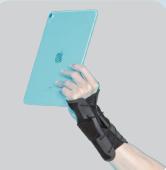

Using flexible Lycra or KPU materials for comfort and superior support by maintaining the shape of the brace.

**MELXP50** 

SIZE | S/M L/XL **MWRXP61**  SIZE | S M L

SIZE | Universal **MWRXP01**